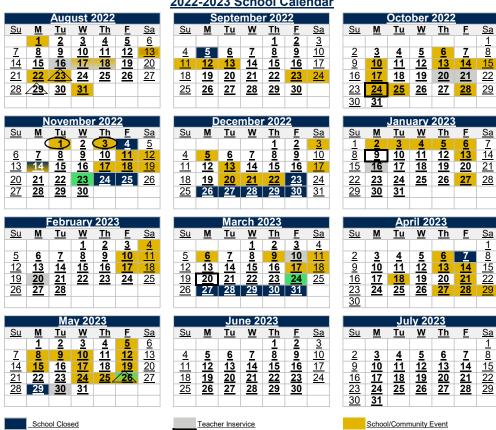

## 2022-2023 School Calendar

Early Release Day First and Last Day of School

| ei/Seiii | ester  |   |
|----------|--------|---|
| er Conf  | erence | S |
|          |        |   |
|          | Jan 9  |   |
|          | Jan 13 |   |
|          | 1 40   |   |

| Aug 1      | Freshman Mixer                                     |
|------------|----------------------------------------------------|
| Aug 13     | Golf Outing                                        |
| Aug 16-18  | Teacher Inservice                                  |
| Aug 17     | High School Orientation - High School Athletic Mtg |
| Aug 18     | Middle School Orientation                          |
| Aug 22     | Elementary School Sneak Peak & Picture Day         |
| Aug 23     | First Day of School 4K-12th - All School Chapel    |
| Aug 29     | First Day of 3K                                    |
| Aug 31     | Middle & High School Picture Day                   |
| Sep 5      | Labor Day - No School                              |
| Sept 11-13 | Senior Retreat                                     |
| Sept 23-24 | Homecoming Weekend                                 |
| Sept 23    | One Walk & Community Picnic                        |
| Oct 10     | Picture Retake Day                                 |
| Oct 12     | PSAT Testing Grade 11                              |
| Oct 13-17  | Apple Pies                                         |
| Oct 19     | End of 1st Quarter - All School Chapel             |
| Oct 20-21  | Teacher Inservice - No School                      |
| Oct 24     | SCS Middle School Speech & Spelling                |
| Oct 24     | Start of 2nd Quarter                               |
| Oct 25     | National Honor Society Induction & Dinner          |
| Nov 1 & 3  | Parent Teacher Conferences                         |
| Nov 4      | No School                                          |
| Nov 14     | CSI Speech & Spelling - No Elementary School       |
| Nov 17-19  | Fall Play                                          |
| Nov 23     | Noon Release - Thanksgiving Break                  |
| Nov 24-25  | Thanksgiving Break - No School                     |
| Dec 3      | SCS Christmas Festival                             |
| Dec 5      | Middle & High School Christmas Concert             |
| Dec 13     | Elementary School Christmas Program                |
| Dec 17     | High School Christmas Banquet                      |
| Dec 20-22  | High School Exams                                  |
| Dec 23-30  | Christmas Break - No School                        |
| Jan 2-6    | High School Discovery Term                         |
| Jan 5      | High School Honor's Band & Choir                   |
| Jan 6      | End of 2nd Quarter                                 |
|            |                                                    |
|            |                                                    |
|            |                                                    |
|            |                                                    |
|            |                                                    |

| Jan 9     | Start of 3rd Quarter                   |
|-----------|----------------------------------------|
| Jan 13    | All School Chapel                      |
| Jan 16    | Teacher Inservice - No School          |
| Feb 4     | Super Saturday                         |
| Feb 10    | Middle School Fun Night                |
| Feb 10-11 | Cherry/Blueberry/Rhubarb Pies          |
| Feb 17    | Junior Eagles Basketball Night         |
| Feb 18    | Super Saturday                         |
| Feb 20    | Teacher Inservice - No School          |
| March 3   | All School Talent Show                 |
| March 7   | ACT Testing Grade 11                   |
| March 10  | Teacher Inservice - No School          |
| March 11  | High School Solo & Ensemble Contest    |
| March 11  | Auction                                |
| March 17  | End of 3rd Quarter - All School Chapel |
| March 20  | Start of 4th Quarter                   |
| March 24  | Noon Release - Start of Spring Break   |
| Mar 27-31 | Spring Break - No School               |
| Apr 3-6   | Forward Testing Grades 3-6             |
| April 6   | Job Shadow Day Grade 11                |
| Apr 7     | Good Friday - No School                |
| Apr 10-13 | Forward Testing Grades 4, 8, 10        |
| Apr 13    | Elementary School Spring Program       |
| Apr 14    | All School Grandparents Day            |
| Apr 18    | Middle School Solo & Ensemble          |
| Apr 18-20 | Aspire Testing Grades 9-10             |
| Apr 21    | Middle School Fun Night                |
| Apr 27-29 | Spring Play                            |
| May 5     | Middle School Music Festival @ BCS     |
| May 8     | High School Concert                    |
| May 9     | Association Meeting                    |
| May 10    | Field Day                              |
| May 12    | All School Chapel                      |
| May 15    | Senior Awards Night                    |
| May 17    | Senior Capstone Celebration            |
| May 19    | High School Graduation                 |
| May 19    | Middle School Track Meet               |
| May 24-26 | High School Exams                      |
| May 25    | 8th Grade Promotion                    |
| May 26    | Noon Release - Last Day of School      |
| May 26    | Year End Social                        |